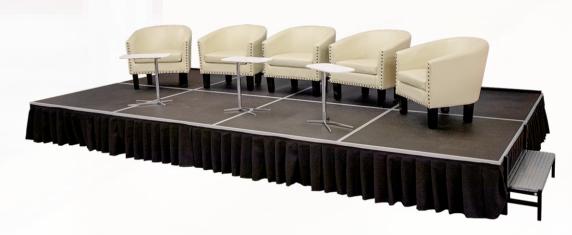

8' Table

Stage with club chairs

Stage

| Setup            | Flat rate per day |
|------------------|-------------------|
| 5 tables or less | \$100             |
| 6 or more tables | \$150             |

| Additions                                                                                     | Flat rate per day                                          |
|-----------------------------------------------------------------------------------------------|------------------------------------------------------------|
| Event laptop - only one in stock                                                              | \$25/half day<br>\$50/full day                             |
| Podium                                                                                        | \$50                                                       |
| Rolling white boards - maximum 6                                                              | \$10/board                                                 |
| Access to additional 80" TV screen on side wall with USB and HDMI capabilities - Foundry only | \$50                                                       |
| Club chairs - maximum 5 chairs, cream colour                                                  | \$100/chair                                                |
| Wi-Fi throughout the building                                                                 | No charge                                                  |
| Printing services                                                                             | Ask reception for pricing                                  |
| Stage                                                                                         | 8x8 \$200, 8x12 \$300,<br>8x16 \$400                       |
| Photography/ Videography                                                                      | Please inquire about<br>packages through<br>Events Manager |